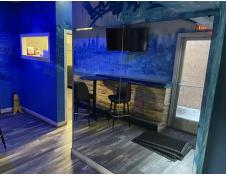

## Corner Neighborhood Social Bar

## Azule Social Lounge, Mentor, OH 44060

- » Beds: 4 | Baths: 3 Full, 2 Half, 1 Three-Quarter
- » Single Family | 2,104 ft<sup>2</sup> | Lot: 15,246 ft<sup>2</sup>
- » Open Floor PLan
- » Granite Counters
- » More Info: AzuleSocialLounge.IsForSale.com