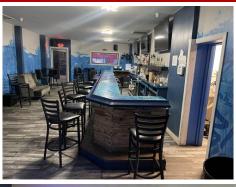

## Corner Neighborhood Social Bar

## Azule Social Lounge, Mentor, OH 44060

- » Beds: 4 | Baths: 3 Full, 2 Half, 1 Three-Quarter
- » Single Family | 2,104 ft<sup>2</sup> | Lot: 15,246 ft<sup>2</sup>
- » Open Floor PLan
- » Granite Counters
- » More Info: AzuleSocialLounge.IsForSale.com