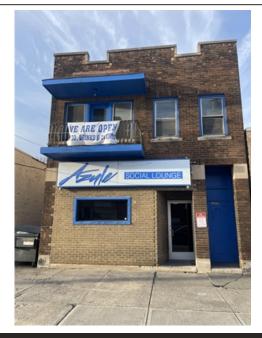

## Corner Neighborhood Social Bar

## Azule Social Lounge, Mentor, OH 44060

- » Beds: 4 | Baths: 3 Full, 2 Half, 1 Three-Quarter
- » Single Family | 2,104 ft<sup>2</sup> | Lot: 15,246 ft<sup>2</sup>
- » Open Floor PLan
- » Granite Counters
- » More Info: AzuleSocialLounge.IsForSale.com