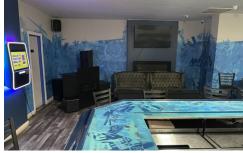

## Corner Neighborhood Social Bar

## Azule Social Lounge, Mentor, OH 44060

- » Beds: 4 | Baths: 3 Full, 2 Half, 1 Three-Quarter
- » Single Family | 2,104 ft<sup>2</sup> | Lot: 15,246 ft<sup>2</sup>
- » Open Floor PLan
- » Granite Counters
- » More Info: AzuleSocialLounge.IsForSale.com