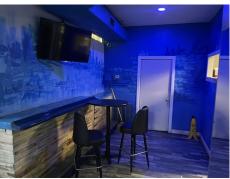

## Corner Neighborhood Social Bar

## Azule Social Lounge, Mentor, OH 44060

- » Beds: 4 | Baths: 3 Full, 2 Half, 1 Three-Quarter
- » Single Family | 2,104 ft<sup>2</sup> | Lot: 15,246 ft<sup>2</sup>
- » Open Floor PLan
- » Granite Counters
- » More Info: AzuleSocialLounge.IsForSale.com

An amazing home on an amazing cul-de-sac Street minutes from route 2 and 90 at both 615 and 306. Excellent layout formal dining, office or den, very convenient first-floor laundry and powder room. The gorgeous open floor plan from the kitchen with granite countertops and bar height breakfast bar to the beautiful living room with gas fireplace and casual eating space with a slider that leads out to the custom concrete patio with gorgeous pergola and fenced in backyard. Master suite with Soaker tub and stand up shower and ample walk-in closet, 3 bedrooms and full bath on second floor. Lower level finished area is perfect for whatever cave you choose the unfinished area is perfect for your home gym, crafts or finish. \$2,500 flooring allowance.